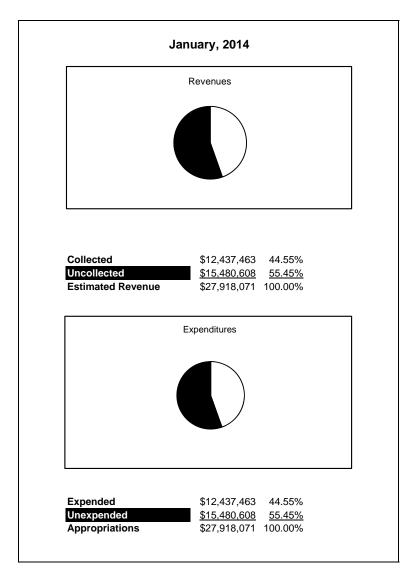

|                                                           |         | Food Service  |               |              |                |              |                     |                     |
|-----------------------------------------------------------|---------|---------------|---------------|--------------|----------------|--------------|---------------------|---------------------|
| The School District of Sarasota County, FL                |         |               |               |              |                |              |                     |                     |
| Revenue & Expenditures - Budget And Actual                | Account | Budgeted      | Amounts       | Actual       | Percentage of  | Prior YTD    | Difference          | %                   |
| January 31, 2015                                          | Number  | Original      | Current       | Amounts      | Current Budget | Actual       | Increase/(Decrease) | Increase/(Decrease) |
| REVENUES                                                  |         |               |               |              |                |              |                     |                     |
| Federal Direct                                            | 3100    |               |               |              |                |              |                     |                     |
| Federal Through State                                     | 3200    | 13,270,426.00 | 13,270,426.00 | 5,420,193.05 | 40.84%         | 5,384,618.78 | 35,574.27           | 0.66%               |
| State Sources                                             | 3300    | 175,251.00    | 175,251.00    | 85,487.00    | 48.78%         | 85,054.00    | 433.00              |                     |
| Local Sources                                             | 3400    | 5,025,125.00  | 5,025,125.00  | 3,052,044.96 | 60.74%         | 3,359,400.17 | (307,355.21)        | -9.15%              |
| Total Revenues                                            |         | 18,470,802.00 | 18,470,802.00 | 8,557,725.01 | 46.33%         | 8,829,072.95 | (271,347.94)        | -3.07%              |
| EXPENDITURES                                              |         |               |               |              |                |              |                     |                     |
| Current:                                                  |         |               |               |              |                |              |                     |                     |
| Instruction                                               | 5000    |               |               |              |                |              |                     |                     |
| Pupil Personnel Services                                  | 6100    |               |               |              |                |              |                     |                     |
| Instructional Media Services                              | 6200    |               |               |              |                |              |                     |                     |
| Instruction and Curriculum Development Services           | 6300    |               |               |              |                |              |                     |                     |
| Instructional Staff Training Services                     | 6400    |               |               |              |                |              |                     |                     |
| Instruction Related Technolgy                             | 6500    |               |               |              |                |              |                     |                     |
| Board                                                     | 7100    |               |               |              |                |              |                     |                     |
| General Administration                                    | 7200    |               |               |              |                |              |                     |                     |
| School Administration                                     | 7300    |               |               |              |                |              |                     |                     |
| Facilities Acquisition and Construction                   | 7410    |               |               |              |                |              |                     |                     |
| Fiscal Services                                           | 7500    |               |               |              |                |              |                     |                     |
| Food Services                                             | 7600    | 18,429,717.00 | 18,429,717.00 | 8,613,489.45 | 46.74%         | 8,317,749.39 | 295,740.06          | 3.56%               |
| Central Services                                          | 7700    |               |               |              |                |              |                     |                     |
| Pupil Transportation Services                             | 7800    |               |               |              |                |              |                     |                     |
| Operation of Plant                                        | 7900    |               |               |              |                |              |                     |                     |
| Maintenance of Plant                                      | 8100    |               |               |              |                |              |                     |                     |
| Administrative Tech Services                              | 8200    |               |               |              |                |              |                     |                     |
| Community Services                                        | 9100    |               |               |              |                |              |                     |                     |
| Debt Service                                              | 9200    |               |               |              |                |              |                     |                     |
| Total Expenditures                                        |         | 18,429,717.00 | 18,429,717.00 | 8,613,489.45 | 46.74%         | 8,317,749.39 | 295,740.06          | 3.56%               |
| Excess (Deficiency) of Revenues Over (Under) Expenditures |         | 41,085.00     | 41,085.00     | (55,764.44)  | -135.73%       | 511,323.56   | (567,088.00)        | -110.91%            |
| OTHER FINANCING SOURCES (USES)                            |         |               |               |              |                |              |                     |                     |
| Transfers In                                              | 3600    |               |               |              |                |              |                     |                     |
| Transfers Out                                             | 9700    |               |               |              |                |              |                     |                     |
| Total Other Financing Sources (Uses)                      |         | 0.00          | 0.00          | 0.00         |                | 0.00         | 0.00                |                     |
| Net Change in Fund Balances                               | 1       | 41,085.00     | 41,085.00     | (55,764.44)  | -135.73%       | 511,323.56   | (567,088.00)        | -110.91%            |
| Fund Balances, Prior Year                                 | 2800    | 5,130,965.00  | 5,130,965.00  | 5,130,964.70 | 100.00%        | 4,470,012.85 | 660,951.85          | 14.79%              |
| Adjustment to Fund Balances                               | 2891    |               |               |              |                |              |                     |                     |
| Fund Balances, Current Year                               | 2700    | 5,172,050.00  | 5,172,050.00  | 5,075,200.26 | 98.13%         | 4,981,336.41 | 93,863.85           | 1.88%               |