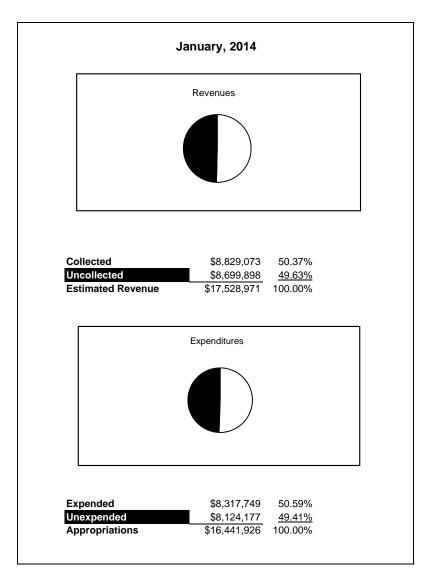

|                                                           |         | Internal Service Fund |                |               |                |               |                     |                     |  |
|-----------------------------------------------------------|---------|-----------------------|----------------|---------------|----------------|---------------|---------------------|---------------------|--|
| The School District of Sarasota County, FL                |         |                       |                |               |                |               |                     |                     |  |
| Revenue & Expenditures - Budget And Actual                | Account | Budgeted              | Amounts        | Actual        | Percentage of  | Prior YTD     | Difference          | %                   |  |
| January 31, 2015                                          | Number  | Original              | Current        | Amounts       | Current Budget | Actual        | Increase/(Decrease) | Increase/(Decrease) |  |
| REVENUES                                                  |         |                       |                |               |                |               |                     |                     |  |
| Federal Direct                                            | 3100    |                       |                |               |                |               |                     |                     |  |
| Federal Through State                                     | 3200    |                       |                |               |                |               |                     |                     |  |
| State Sources                                             | 3300    |                       |                |               |                |               |                     |                     |  |
| Local Sources                                             | 3400    | 5,172,450.00          | 5,172,450.00   | 2,766,374.10  | 53.48%         | 2,666,820.84  | 99,553.26           | 3.73%               |  |
| Total Revenues                                            |         | 5,172,450.00          | 5,172,450.00   | 2,766,374.10  | 53.48%         | 2,666,820.84  | 99,553.26           | 3.73%               |  |
| EXPENDITURES                                              |         |                       |                |               |                |               |                     |                     |  |
| Current:                                                  |         |                       |                |               |                |               |                     |                     |  |
| Instruction                                               | 5000    |                       |                |               |                |               |                     |                     |  |
| Pupil Personnel Services                                  | 6100    |                       |                |               |                |               |                     |                     |  |
| Instructional Media Services                              | 6200    |                       |                |               |                |               |                     |                     |  |
| Instruction and Curriculum Development Services           | 6300    |                       |                |               |                |               |                     |                     |  |
| Instructional Staff Training Services                     | 6400    |                       |                |               |                |               |                     |                     |  |
| Instruction Related Technolgy                             | 6500    |                       |                |               |                |               |                     |                     |  |
| Board                                                     | 7100    |                       |                |               |                |               |                     |                     |  |
| General Administration                                    | 7200    |                       |                |               |                |               |                     |                     |  |
| School Administration                                     | 7300    |                       |                |               |                |               |                     |                     |  |
| Facilities Acquisition and Construction                   | 7410    |                       |                |               |                |               |                     |                     |  |
| Fiscal Services                                           | 7500    |                       |                |               |                |               |                     |                     |  |
| Food Services                                             | 7600    |                       |                |               |                |               |                     |                     |  |
| Central Services                                          | 7700    | 7,299,718.00          | 7,299,718.00   | 2,879,062.90  | 39.44%         | 3,043,339.24  | (164,276.34)        | -5.40%              |  |
| Pupil Transportation Services                             | 7800    |                       |                |               |                |               |                     |                     |  |
| Operation of Plant                                        | 7900    |                       |                |               |                |               |                     |                     |  |
| Maintenance of Plant                                      | 8100    |                       |                |               |                |               |                     |                     |  |
| Administrative Tech Services                              | 8200    |                       |                |               |                |               |                     |                     |  |
| Community Services                                        | 9100    |                       |                |               |                |               |                     |                     |  |
| Debt Service                                              | 9200    |                       |                |               |                |               |                     |                     |  |
| Total Expenditures                                        |         | 7,299,718.00          | 7,299,718.00   | 2,879,062.90  | 39.44%         | 3,043,339.24  | (164,276.34)        | -5.40%              |  |
| Excess (Deficiency) of Revenues Over (Under) Expenditures | 3       | (2,127,268.00)        | (2,127,268.00) | (112,688.80)  | 5.30%          | (376,518.40)  | 263,829.60          | -70.07%             |  |
| OTHER FINANCING SOURCES (USES)                            |         |                       |                |               |                |               |                     |                     |  |
| Transfers In                                              | 3600    | 550,279.00            | 550,279.00     | 550,279.00    | 100.00%        | 550,279.00    | 0.00                |                     |  |
| Transfers Out                                             | 9700    |                       |                |               |                |               |                     |                     |  |
| Total Other Financing Sources (Uses)                      |         | 550,279.00            | 550,279.00     | 550,279.00    | 100.00%        | 550,279.00    | 0.00                |                     |  |
| Change in Net Position                                    | İ       | (1,576,989.00)        | (1,576,989.00) | 437,590.20    | -27.75%        | 173,760.60    | 263,829.60          | 151.84%             |  |
| Net Position, Prior Year                                  | 2800    | 13,614,601.00         | 13,614,601.00  | 13,614,599.82 | 100.00%        | 12,736,681.03 | 877,918.79          | 6.89%               |  |
| Adjustment to Net Position                                | 2891    |                       |                |               |                |               | ·                   |                     |  |
| Net Position, Current Year                                | 2700    | 12,037,612.00         | 12,037,612.00  | 14,052,190.02 | 116.74%        | 12,910,441.63 | 1,141,748.39        | 8.84%               |  |