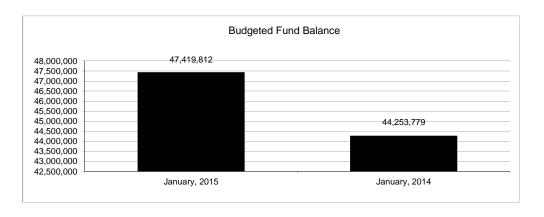

|                                                           |         | General Fund    |                 |                |                |                |                     |                     |
|-----------------------------------------------------------|---------|-----------------|-----------------|----------------|----------------|----------------|---------------------|---------------------|
| The School District of Sarasota County, FL                |         |                 |                 |                |                |                |                     |                     |
| Revenue & Expenditures - Budget And Actual                | Account | Budgeted        | Amounts         | Actual         | Percentage of  | Prior YTD      | Difference          | %                   |
| January 31, 2015                                          | Number  | Original        | Current         | Amounts        | Current Budget | Actual         | Increase/(Decrease) | Increase/(Decrease) |
| REVENUES                                                  |         |                 |                 |                |                |                |                     |                     |
| Federal Direct                                            | 3100    | 350,500.00      | 350,500.00      | 212,921.22     | 60.75%         | 204,304.31     | 8,616.91            | 4.22%               |
| Federal Through State                                     | 3200    | 1,938,298.00    | 1,938,298.00    | 632,649.90     | 32.64%         | 1,164,725.98   | (532,076.08)        | -45.68%             |
| State Sources                                             | 3300    | 77,730,482.00   | 77,730,482.00   | 45,404,702.99  | 58.41%         | 44,289,729.12  | 1,114,973.87        | 2.52%               |
| Local Sources                                             | 3400    | 292,346,754.00  | 292,346,754.00  | 249,336,144.04 | 85.29%         | 235,463,174.84 | 13,872,969.20       | 5.89%               |
| Total Revenues                                            |         | 372,366,034.00  | 372,366,034.00  | 295,586,418.15 | 79.38%         | 281,121,934.25 | 14,464,483.90       | 5.15%               |
| EXPENDITURES                                              |         |                 |                 |                |                |                |                     |                     |
| Current:                                                  |         |                 |                 |                |                |                |                     |                     |
| Instruction                                               | 5000    | 260,841,161.00  | 260,841,161.00  | 133,430,626.97 | 51.15%         | 130,550,493.10 | 2,880,133.87        | 2.21%               |
| Pupil Personnel Services                                  | 6100    | 21,815,269.00   | 21,815,269.00   | 11,608,936.96  | 53.21%         | 10,938,102.49  | 670,834.47          | 6.13%               |
| Instructional Media Services                              | 6200    | 3,289,515.00    | 3,289,515.00    | 2,157,535.15   | 65.59%         | 1,845,461.07   | 312,074.08          | 16.91%              |
| Instruction and Curriculum Development Services           | 6300    | 2,767,848.00    | 2,767,848.00    | 1,450,867.34   | 52.42%         | 1,515,493.10   | (64,625.76)         | -4.26%              |
| Instructional Staff Training Services                     | 6400    | 1,207,874.00    | 1,207,874.00    | 513,377.62     | 42.50%         | 631,336.71     | (117,959.09)        | -18.68%             |
| Instruction Related Technolgy                             | 6500    | 3,052,906.00    | 3,052,906.00    | 1,867,046.41   | 61.16%         | 1,720,889.54   | 146,156.87          | 8.49%               |
| Board                                                     | 7100    | 880,096.00      | 880,096.00      | 728,951.88     | 82.83%         | 952,464.81     | (223,512.93)        | -23.47%             |
| General Administration                                    | 7200    | 1,553,038.00    | 1,553,038.00    | 1,023,628.68   | 65.91%         | 868,404.98     | 155,223.70          | 17.87%              |
| School Administration                                     | 7300    | 18,044,129.00   | 18,044,129.00   | 10,067,437.73  | 55.79%         | 9,813,221.31   | 254,216.42          | 2.59%               |
| Facilities Acquisition and Construction                   | 7410    | 23,794.00       | 23,794.00       | 15,797.48      | 66.39%         | 250.00         | 15,547.48           | 6218.99%            |
| Fiscal Services                                           | 7500    | 1,954,090.00    | 1,954,090.00    | 1,171,820.50   | 59.97%         | 1,155,813.70   | 16,006.80           | 1.38%               |
| Food Services                                             | 7600    | 69,524.00       | 69,524.00       | 21,496.12      | 30.92%         | 22,070.57      | (574.45)            | -2.60%              |
| Central Services                                          | 7700    | 5,985,123.00    | 5,985,123.00    | 3,269,390.03   | 54.63%         | 3,288,743.66   | (19,353.63)         | -0.59%              |
| Pupil Transportation Services                             | 7800    | 17,321,818.00   | 17,321,818.00   | 8,877,188.90   | 51.25%         | 9,532,835.94   | (655,647.04)        | -6.88%              |
| Operation of Plant                                        | 7900    | 35,294,458.00   | 35,294,458.00   | 20,109,150.59  | 56.98%         | 19,828,049.96  | 281,100.63          | 1.42%               |
| Maintenance of Plant                                      | 8100    | 14,757,044.00   | 14,757,044.00   | 8,945,413.59   | 60.62%         | 8,932,111.45   | 13,302.14           | 0.15%               |
| Administrative Tech Services                              | 8200    | 3,856,509.00    | 3,856,509.00    | 2,251,195.99   | 58.37%         | 2,036,354.69   | 214,841.30          | 10.55%              |
| Community Services                                        | 9100    | 2,798,063.00    | 2,798,063.00    | 1,559,758.93   | 55.74%         | 1,021,720.07   | 538,038.86          | 52.66%              |
| Debt Service                                              | 9200    |                 |                 |                |                |                |                     |                     |
| Total Expenditures                                        |         | 395,512,259.00  | 395,512,259.00  | 209,069,620.87 | 52.86%         | 204,653,817.15 | 4,415,803.72        | 2.16%               |
| Excess (Deficiency) of Revenues Over (Under) Expenditures | S       | (23,146,225.00) | (23,146,225.00) | 86,516,797.28  | -373.78%       | 76,468,117.10  | 10,048,680.18       | 13.14%              |
| OTHER FINANCING SOURCES (USES)                            |         |                 |                 |                |                |                |                     |                     |
| Other Financing Sources                                   | 3700    |                 |                 |                |                |                |                     |                     |
| Transfers In                                              | 3600    | 20,233,052.00   | 20,233,052.00   | 10,448,747.71  | 51.64%         | 12,437,743.00  | (1,988,995.29)      |                     |
| Transfers Out                                             | 9700    | (550,279.00)    | (550,279.00)    | (550,279.00)   | 100.00%        | (550,279.00)   | 0.00                |                     |
| <b>Total Other Financing Sources (Uses)</b>               |         | 19,682,773.00   | 19,682,773.00   | 9,898,468.71   | 50.29%         | 11,887,464.00  | (1,988,995.29)      |                     |
| Net Change in Fund Balances                               |         | (3,463,452.00)  | (3,463,452.00)  | 96,415,265.99  |                | 88,355,581.10  | 8,059,684.89        |                     |
| Fund Balances, Prior Year                                 | 2800    | 50,883,264.00   | 50,883,264.00   | 50,883,259.32  | 100.00%        | 53,480,754.54  | (2,597,495.22)      | -4.86%              |
| Adjustment to Fund Balances                               | 2891    | 0.00            | 0.00            |                |                |                |                     |                     |
| Fund Balances, Current Year                               | 2700    | 47,419,812.00   | 47,419,812.00   | 147,298,525.31 | 310.63%        | 141,836,335.64 | 5,462,189.67        | 3.85%               |