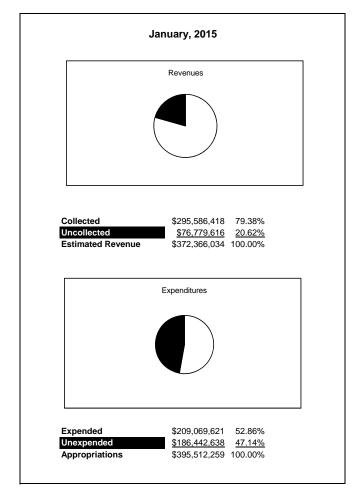

|                                                           |         | General Fund    |                 |                |                |                |                     |                     |
|-----------------------------------------------------------|---------|-----------------|-----------------|----------------|----------------|----------------|---------------------|---------------------|
| The School District of Sarasota County, FL                |         |                 |                 |                |                |                |                     |                     |
| Revenue & Expenditures - Budget And Actual                | Account | Budgeted        | Amounts         | Actual         | Percentage of  | Prior YTD      | Difference          | %                   |
| January 31, 2015                                          | Number  | Original        | Current         | Amounts        | Current Budget | Actual         | Increase/(Decrease) | Increase/(Decrease) |
| REVENUES                                                  |         |                 |                 |                |                |                |                     |                     |
| Federal Direct                                            | 3100    | 350,500.00      | 350,500.00      | 212,921.22     | 60.75%         | 204,304.31     | 8,616.91            | 4.22%               |
| Federal Through State                                     | 3200    | 1,938,298.00    | 1,938,298.00    | 632,649.90     | 32.64%         | 1,164,725.98   | (532,076.08)        | -45.68%             |
| State Sources                                             | 3300    | 77,730,482.00   | 77,730,482.00   | 45,404,702.99  | 58.41%         | 44,289,729.12  | 1,114,973.87        | 2.52%               |
| Local Sources                                             | 3400    | 292,346,754.00  | 292,346,754.00  | 249,336,144.04 | 85.29%         | 235,463,174.84 | 13,872,969.20       | 5.89%               |
| Total Revenues                                            |         | 372,366,034.00  | 372,366,034.00  | 295,586,418.15 | 79.38%         | 281,121,934.25 | 14,464,483.90       | 5.15%               |
| EXPENDITURES                                              |         |                 |                 |                |                |                |                     |                     |
| Current:                                                  |         |                 |                 |                |                |                |                     |                     |
| Instruction                                               | 5000    | 260,841,161.00  | 260,841,161.00  | 133,430,626.97 | 51.15%         | 130,550,493.10 | 2,880,133.87        | 2.21%               |
| Pupil Personnel Services                                  | 6100    | 21,815,269.00   | 21,815,269.00   | 11,608,936.96  | 53.21%         | 10,938,102.49  | 670,834.47          | 6.13%               |
| Instructional Media Services                              | 6200    | 3,289,515.00    | 3,289,515.00    | 2,157,535.15   | 65.59%         | 1,845,461.07   | 312,074.08          | 16.91%              |
| Instruction and Curriculum Development Services           | 6300    | 2,767,848.00    | 2,767,848.00    | 1,450,867.34   | 52.42%         | 1,515,493.10   | (64,625.76)         | -4.26%              |
| Instructional Staff Training Services                     | 6400    | 1,207,874.00    | 1,207,874.00    | 513,377.62     | 42.50%         | 631,336.71     | (117,959.09)        | -18.68%             |
| Instruction Related Technolgy                             | 6500    | 3,052,906.00    | 3,052,906.00    | 1,867,046.41   | 61.16%         | 1,720,889.54   | 146,156.87          | 8.49%               |
| Board                                                     | 7100    | 880,096.00      | 880,096.00      | 728,951.88     | 82.83%         | 952,464.81     | (223,512.93)        | -23.47%             |
| General Administration                                    | 7200    | 1,553,038.00    | 1,553,038.00    | 1,023,628.68   | 65.91%         | 868,404.98     | 155,223.70          | 17.87%              |
| School Administration                                     | 7300    | 18,044,129.00   | 18,044,129.00   | 10,067,437.73  | 55.79%         | 9,813,221.31   | 254,216.42          | 2.59%               |
| Facilities Acquisition and Construction                   | 7410    | 23,794.00       | 23,794.00       | 15,797.48      | 66.39%         | 250.00         | 15,547.48           | 6218.99%            |
| Fiscal Services                                           | 7500    | 1,954,090.00    | 1,954,090.00    | 1,171,820.50   | 59.97%         | 1,155,813.70   | 16,006.80           | 1.38%               |
| Food Services                                             | 7600    | 69,524.00       | 69,524.00       | 21,496.12      | 30.92%         | 22,070.57      | (574.45)            | -2.60%              |
| Central Services                                          | 7700    | 5,985,123.00    | 5,985,123.00    | 3,269,390.03   | 54.63%         | 3,288,743.66   | (19,353.63)         | -0.59%              |
| Pupil Transportation Services                             | 7800    | 17,321,818.00   | 17,321,818.00   | 8,877,188.90   | 51.25%         | 9,532,835.94   | (655,647.04)        | -6.88%              |
| Operation of Plant                                        | 7900    | 35,294,458.00   | 35,294,458.00   | 20,109,150.59  | 56.98%         | 19,828,049.96  | 281,100.63          | 1.42%               |
| Maintenance of Plant                                      | 8100    | 14,757,044.00   | 14,757,044.00   | 8,945,413.59   | 60.62%         | 8,932,111.45   | 13,302.14           | 0.15%               |
| Administrative Tech Services                              | 8200    | 3,856,509.00    | 3,856,509.00    | 2,251,195.99   | 58.37%         | 2,036,354.69   | 214,841.30          | 10.55%              |
| Community Services                                        | 9100    | 2,798,063.00    | 2,798,063.00    | 1,559,758.93   | 55.74%         | 1,021,720.07   | 538,038.86          | 52.66%              |
| Debt Service                                              | 9200    |                 |                 |                |                |                |                     |                     |
| Total Expenditures                                        |         | 395,512,259.00  | 395,512,259.00  | 209,069,620.87 | 52.86%         | 204,653,817.15 | 4,415,803.72        | 2.16%               |
| Excess (Deficiency) of Revenues Over (Under) Expenditures | S       | (23,146,225.00) | (23,146,225.00) | 86,516,797.28  | -373.78%       | 76,468,117.10  | 10,048,680.18       | 13.14%              |
| OTHER FINANCING SOURCES (USES)                            |         |                 |                 |                |                |                |                     |                     |
| Other Financing Sources                                   | 3700    |                 |                 |                |                |                |                     |                     |
| Transfers In                                              | 3600    | 20,233,052.00   | 20,233,052.00   | 10,448,747.71  | 51.64%         | 12,437,743.00  | (1,988,995.29)      |                     |
| Transfers Out                                             | 9700    | (550,279.00)    | (550,279.00)    | (550,279.00)   | 100.00%        | (550,279.00)   | 0.00                |                     |
| <b>Total Other Financing Sources (Uses)</b>               |         | 19,682,773.00   | 19,682,773.00   | 9,898,468.71   | 50.29%         | 11,887,464.00  | (1,988,995.29)      |                     |
| Net Change in Fund Balances                               |         | (3,463,452.00)  | (3,463,452.00)  | 96,415,265.99  |                | 88,355,581.10  | 8,059,684.89        |                     |
| Fund Balances, Prior Year                                 | 2800    | 50,883,264.00   | 50,883,264.00   | 50,883,259.32  | 100.00%        | 53,480,754.54  | (2,597,495.22)      | -4.86%              |
| Adjustment to Fund Balances                               | 2891    | 0.00            | 0.00            |                |                |                |                     |                     |
| Fund Balances, Current Year                               | 2700    | 47,419,812.00   | 47,419,812.00   | 147,298,525.31 | 310.63%        | 141,836,335.64 | 5,462,189.67        | 3.85%               |