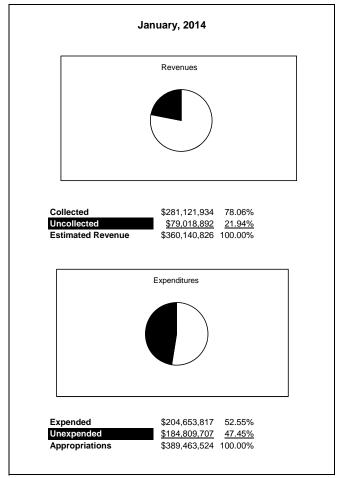

|                                                           |         | General Fund    |                 |                |                |                |                     |                     |
|-----------------------------------------------------------|---------|-----------------|-----------------|----------------|----------------|----------------|---------------------|---------------------|
| The School District of Sarasota County, FL                |         |                 |                 |                |                |                |                     |                     |
| Revenue & Expenditures - Budget And Actual                | Account | Budgeted        | Amounts         | Actual         | Percentage of  | Prior YTD      | Difference          | %                   |
| January 31, 2015                                          | Number  | Original        | Current         | Amounts        | Current Budget | Actual         | Increase/(Decrease) | Increase/(Decrease) |
| REVENUES                                                  |         |                 |                 |                |                |                |                     |                     |
| Federal Direct                                            | 3100    | 350,500.00      | 350,500.00      | 212,921.22     | 60.75%         | 204,304.31     | 8,616.91            | 4.22%               |
| Federal Through State                                     | 3200    | 1,938,298.00    | 1,938,298.00    | 632,649.90     | 32.64%         | 1,164,725.98   | (532,076.08)        | -45.68%             |
| State Sources                                             | 3300    | 77,730,482.00   | 77,730,482.00   | 45,404,702.99  | 58.41%         | 44,289,729.12  | 1,114,973.87        | 2.52%               |
| Local Sources                                             | 3400    | 292,346,754.00  | 292,346,754.00  | 249,336,144.04 | 85.29%         | 235,463,174.84 | 13,872,969.20       | 5.89%               |
| Total Revenues                                            |         | 372,366,034.00  | 372,366,034.00  | 295,586,418.15 | 79.38%         | 281,121,934.25 | 14,464,483.90       | 5.15%               |
| EXPENDITURES                                              |         |                 |                 |                |                |                |                     |                     |
| Current:                                                  |         |                 |                 |                |                |                |                     |                     |
| Instruction                                               | 5000    | 260,841,161.00  | 260,841,161.00  | 133,430,626.97 | 51.15%         | 130,550,493.10 | 2,880,133.87        | 2.21%               |
| Pupil Personnel Services                                  | 6100    | 21,815,269.00   | 21,815,269.00   | 11,608,936.96  | 53.21%         | 10,938,102.49  | 670,834.47          | 6.13%               |
| Instructional Media Services                              | 6200    | 3,289,515.00    | 3,289,515.00    | 2,157,535.15   | 65.59%         | 1,845,461.07   | 312,074.08          | 16.91%              |
| Instruction and Curriculum Development Services           | 6300    | 2,767,848.00    | 2,767,848.00    | 1,450,867.34   | 52.42%         | 1,515,493.10   | (64,625.76)         | -4.26%              |
| Instructional Staff Training Services                     | 6400    | 1,207,874.00    | 1,207,874.00    | 513,377.62     | 42.50%         | 631,336.71     | (117,959.09)        | -18.68%             |
| Instruction Related Technolgy                             | 6500    | 3,052,906.00    | 3,052,906.00    | 1,867,046.41   | 61.16%         | 1,720,889.54   | 146,156.87          | 8.49%               |
| Board                                                     | 7100    | 880,096.00      | 880,096.00      | 728,951.88     | 82.83%         | 952,464.81     | (223,512.93)        | -23.47%             |
| General Administration                                    | 7200    | 1,553,038.00    | 1,553,038.00    | 1,023,628.68   | 65.91%         | 868,404.98     | 155,223.70          | 17.87%              |
| School Administration                                     | 7300    | 18,044,129.00   | 18,044,129.00   | 10,067,437.73  | 55.79%         | 9,813,221.31   | 254,216.42          | 2.59%               |
| Facilities Acquisition and Construction                   | 7410    | 23,794.00       | 23,794.00       | 15,797.48      | 66.39%         | 250.00         | 15,547.48           | 6218.99%            |
| Fiscal Services                                           | 7500    | 1,954,090.00    | 1,954,090.00    | 1,171,820.50   | 59.97%         | 1,155,813.70   | 16,006.80           | 1.38%               |
| Food Services                                             | 7600    | 69,524.00       | 69,524.00       | 21,496.12      | 30.92%         | 22,070.57      | (574.45)            | -2.60%              |
| Central Services                                          | 7700    | 5,985,123.00    | 5,985,123.00    | 3,269,390.03   | 54.63%         | 3,288,743.66   | (19,353.63)         | -0.59%              |
| Pupil Transportation Services                             | 7800    | 17,321,818.00   | 17,321,818.00   | 8,877,188.90   | 51.25%         | 9,532,835.94   | (655,647.04)        | -6.88%              |
| Operation of Plant                                        | 7900    | 35,294,458.00   | 35,294,458.00   | 20,109,150.59  | 56.98%         | 19,828,049.96  | 281,100.63          | 1.42%               |
| Maintenance of Plant                                      | 8100    | 14,757,044.00   | 14,757,044.00   | 8,945,413.59   | 60.62%         | 8,932,111.45   | 13,302.14           | 0.15%               |
| Administrative Tech Services                              | 8200    | 3,856,509.00    | 3,856,509.00    | 2,251,195.99   | 58.37%         | 2,036,354.69   | 214,841.30          | 10.55%              |
| Community Services                                        | 9100    | 2,798,063.00    | 2,798,063.00    | 1,559,758.93   | 55.74%         | 1,021,720.07   | 538,038.86          | 52.66%              |
| Debt Service                                              | 9200    |                 |                 |                |                |                |                     |                     |
| Total Expenditures                                        |         | 395,512,259.00  | 395,512,259.00  | 209,069,620.87 | 52.86%         | 204,653,817.15 | 4,415,803.72        | 2.16%               |
| Excess (Deficiency) of Revenues Over (Under) Expenditures | S       | (23,146,225.00) | (23,146,225.00) | 86,516,797.28  | -373.78%       | 76,468,117.10  | 10,048,680.18       | 13.14%              |
| OTHER FINANCING SOURCES (USES)                            |         |                 |                 |                |                |                |                     |                     |
| Other Financing Sources                                   | 3700    |                 |                 |                |                |                |                     |                     |
| Transfers In                                              | 3600    | 20,233,052.00   | 20,233,052.00   | 10,448,747.71  | 51.64%         | 12,437,743.00  | (1,988,995.29)      |                     |
| Transfers Out                                             | 9700    | (550,279.00)    | (550,279.00)    | (550,279.00)   | 100.00%        | (550,279.00)   | 0.00                |                     |
| <b>Total Other Financing Sources (Uses)</b>               |         | 19,682,773.00   | 19,682,773.00   | 9,898,468.71   | 50.29%         | 11,887,464.00  | (1,988,995.29)      |                     |
| Net Change in Fund Balances                               |         | (3,463,452.00)  | (3,463,452.00)  | 96,415,265.99  |                | 88,355,581.10  | 8,059,684.89        |                     |
| Fund Balances, Prior Year                                 | 2800    | 50,883,264.00   | 50,883,264.00   | 50,883,259.32  | 100.00%        | 53,480,754.54  | (2,597,495.22)      | -4.86%              |
| Adjustment to Fund Balances                               | 2891    | 0.00            | 0.00            |                |                |                |                     |                     |
| Fund Balances, Current Year                               | 2700    | 47,419,812.00   | 47,419,812.00   | 147,298,525.31 | 310.63%        | 141,836,335.64 | 5,462,189.67        | 3.85%               |