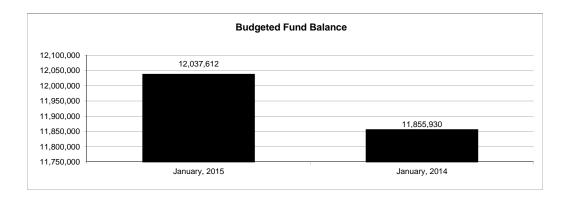

|                                                           |         | Internal Service Fund |                |               |                |               |                     |                     |  |
|-----------------------------------------------------------|---------|-----------------------|----------------|---------------|----------------|---------------|---------------------|---------------------|--|
| The School District of Sarasota County, FL                |         |                       |                |               |                |               |                     |                     |  |
| Revenue & Expenditures - Budget And Actual                | Account | Budgeted              | Amounts        | Actual        | Percentage of  | Prior YTD     | Difference          | %                   |  |
| January 31, 2015                                          | Number  | Original              | Current        | Amounts       | Current Budget | Actual        | Increase/(Decrease) | Increase/(Decrease) |  |
| REVENUES                                                  |         |                       |                |               |                |               |                     |                     |  |
| Federal Direct                                            | 3100    |                       |                |               |                |               |                     |                     |  |
| Federal Through State                                     | 3200    |                       |                |               |                |               |                     |                     |  |
| State Sources                                             | 3300    |                       |                |               |                |               |                     |                     |  |
| Local Sources                                             | 3400    | 5,172,450.00          | 5,172,450.00   | 2,766,374.10  | 53.48%         | 2,666,820.84  | 99,553.26           | 3.73%               |  |
| Total Revenues                                            |         | 5,172,450.00          | 5,172,450.00   | 2,766,374.10  | 53.48%         | 2,666,820.84  | 99,553.26           | 3.73%               |  |
| EXPENDITURES                                              |         |                       |                |               |                |               |                     |                     |  |
| Current:                                                  |         |                       |                |               |                |               |                     |                     |  |
| Instruction                                               | 5000    |                       |                |               |                |               |                     |                     |  |
| Pupil Personnel Services                                  | 6100    |                       |                |               |                |               |                     |                     |  |
| Instructional Media Services                              | 6200    |                       |                |               |                |               |                     |                     |  |
| Instruction and Curriculum Development Services           | 6300    |                       |                |               |                |               |                     |                     |  |
| Instructional Staff Training Services                     | 6400    |                       |                |               |                |               |                     |                     |  |
| Instruction Related Technolgy                             | 6500    |                       |                |               |                |               |                     |                     |  |
| Board                                                     | 7100    |                       |                |               |                |               |                     |                     |  |
| General Administration                                    | 7200    |                       |                |               |                |               |                     |                     |  |
| School Administration                                     | 7300    |                       |                |               |                |               |                     |                     |  |
| Facilities Acquisition and Construction                   | 7410    |                       |                |               |                |               |                     |                     |  |
| Fiscal Services                                           | 7500    |                       |                |               |                |               |                     |                     |  |
| Food Services                                             | 7600    |                       |                |               |                |               |                     |                     |  |
| Central Services                                          | 7700    | 7,299,718.00          | 7,299,718.00   | 2,879,062.90  | 39.44%         | 3,043,339.24  | (164,276.34)        | -5.40%              |  |
| Pupil Transportation Services                             | 7800    |                       |                |               |                |               |                     |                     |  |
| Operation of Plant                                        | 7900    |                       |                |               |                |               |                     |                     |  |
| Maintenance of Plant                                      | 8100    |                       |                |               |                |               |                     |                     |  |
| Administrative Tech Services                              | 8200    |                       |                |               |                |               |                     |                     |  |
| Community Services                                        | 9100    |                       |                |               |                |               |                     |                     |  |
| Debt Service                                              | 9200    |                       |                |               |                |               |                     |                     |  |
| Total Expenditures                                        |         | 7,299,718.00          | 7,299,718.00   | 2,879,062.90  | 39.44%         | 3,043,339.24  | (164,276.34)        | -5.40%              |  |
| Excess (Deficiency) of Revenues Over (Under) Expenditures | 3       | (2,127,268.00)        | (2,127,268.00) | (112,688.80)  | 5.30%          | (376,518.40)  | 263,829.60          | -70.07%             |  |
| OTHER FINANCING SOURCES (USES)                            |         |                       |                |               |                |               |                     |                     |  |
| Transfers In                                              | 3600    | 550,279.00            | 550,279.00     | 550,279.00    | 100.00%        | 550,279.00    | 0.00                |                     |  |
| Transfers Out                                             | 9700    |                       |                |               |                |               |                     |                     |  |
| Total Other Financing Sources (Uses)                      |         | 550,279.00            | 550,279.00     | 550,279.00    | 100.00%        | 550,279.00    | 0.00                |                     |  |
| Change in Net Position                                    | İ       | (1,576,989.00)        | (1,576,989.00) | 437,590.20    | -27.75%        | 173,760.60    | 263,829.60          | 151.84%             |  |
| Net Position, Prior Year                                  | 2800    | 13,614,601.00         | 13,614,601.00  | 13,614,599.82 | 100.00%        | 12,736,681.03 | 877,918.79          | 6.89%               |  |
| Adjustment to Net Position                                | 2891    |                       |                |               |                |               | ·                   |                     |  |
| Net Position, Current Year                                | 2700    | 12,037,612.00         | 12,037,612.00  | 14,052,190.02 | 116.74%        | 12,910,441.63 | 1,141,748.39        | 8.84%               |  |