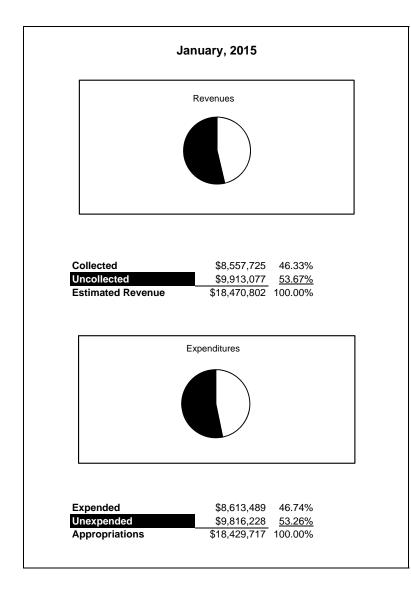

|                                                           |         | Food Service  |               |              |                |              |                     |                     |
|-----------------------------------------------------------|---------|---------------|---------------|--------------|----------------|--------------|---------------------|---------------------|
| The School District of Sarasota County, FL                |         |               |               |              |                |              |                     |                     |
| Revenue & Expenditures - Budget And Actual                | Account | Budgeted      | Amounts       | Actual       | Percentage of  | Prior YTD    | Difference          | %                   |
| January 31, 2015                                          | Number  | Original      | Current       | Amounts      | Current Budget | Actual       | Increase/(Decrease) | Increase/(Decrease) |
| REVENUES                                                  |         |               |               |              |                |              |                     |                     |
| Federal Direct                                            | 3100    |               |               |              |                |              |                     |                     |
| Federal Through State                                     | 3200    | 13,270,426.00 | 13,270,426.00 | 5,420,193.05 | 40.84%         | 5,384,618.78 | 35,574.27           | 0.66%               |
| State Sources                                             | 3300    | 175,251.00    | 175,251.00    | 85,487.00    | 48.78%         | 85,054.00    | 433.00              |                     |
| Local Sources                                             | 3400    | 5,025,125.00  | 5,025,125.00  | 3,052,044.96 | 60.74%         | 3,359,400.17 | (307,355.21)        | -9.15%              |
| Total Revenues                                            |         | 18,470,802.00 | 18,470,802.00 | 8,557,725.01 | 46.33%         | 8,829,072.95 | (271,347.94)        | -3.07%              |
| EXPENDITURES                                              |         |               |               |              |                |              |                     |                     |
| Current:                                                  |         |               |               |              |                |              |                     |                     |
| Instruction                                               | 5000    |               |               |              |                |              |                     |                     |
| Pupil Personnel Services                                  | 6100    |               |               |              |                |              |                     |                     |
| Instructional Media Services                              | 6200    |               |               |              |                |              |                     |                     |
| Instruction and Curriculum Development Services           | 6300    |               |               |              |                |              |                     |                     |
| Instructional Staff Training Services                     | 6400    |               |               |              |                |              |                     |                     |
| Instruction Related Technolgy                             | 6500    |               |               |              |                |              |                     |                     |
| Board                                                     | 7100    |               |               |              |                |              |                     |                     |
| General Administration                                    | 7200    |               |               |              |                |              |                     |                     |
| School Administration                                     | 7300    |               |               |              |                |              |                     |                     |
| Facilities Acquisition and Construction                   | 7410    |               |               |              |                |              |                     |                     |
| Fiscal Services                                           | 7500    |               |               |              |                |              |                     |                     |
| Food Services                                             | 7600    | 18,429,717.00 | 18,429,717.00 | 8,613,489.45 | 46.74%         | 8,317,749.39 | 295,740.06          | 3.56%               |
| Central Services                                          | 7700    |               |               |              |                |              |                     |                     |
| Pupil Transportation Services                             | 7800    |               |               |              |                |              |                     |                     |
| Operation of Plant                                        | 7900    |               |               |              |                |              |                     |                     |
| Maintenance of Plant                                      | 8100    |               |               |              |                |              |                     |                     |
| Administrative Tech Services                              | 8200    |               |               |              |                |              |                     |                     |
| Community Services                                        | 9100    |               |               |              |                |              |                     |                     |
| Debt Service                                              | 9200    |               |               |              |                |              |                     |                     |
| Total Expenditures                                        |         | 18,429,717.00 | 18,429,717.00 | 8,613,489.45 | 46.74%         | 8,317,749.39 | 295,740.06          | 3.56%               |
| Excess (Deficiency) of Revenues Over (Under) Expenditures |         | 41,085.00     | 41,085.00     | (55,764.44)  | -135.73%       | 511,323.56   | (567,088.00)        | -110.91%            |
| OTHER FINANCING SOURCES (USES)                            |         |               |               |              |                |              |                     |                     |
| Transfers In                                              | 3600    |               |               |              |                |              |                     |                     |
| Transfers Out                                             | 9700    |               |               |              |                |              |                     |                     |
| Total Other Financing Sources (Uses)                      |         | 0.00          | 0.00          | 0.00         |                | 0.00         | 0.00                |                     |
| Net Change in Fund Balances                               | 1       | 41,085.00     | 41,085.00     | (55,764.44)  | -135.73%       | 511,323.56   | (567,088.00)        | -110.91%            |
| Fund Balances, Prior Year                                 | 2800    | 5,130,965.00  | 5,130,965.00  | 5,130,964.70 | 100.00%        | 4,470,012.85 | 660,951.85          | 14.79%              |
| Adjustment to Fund Balances                               | 2891    |               |               |              |                |              |                     |                     |
| Fund Balances, Current Year                               | 2700    | 5,172,050.00  | 5,172,050.00  | 5,075,200.26 | 98.13%         | 4,981,336.41 | 93,863.85           | 1.88%               |