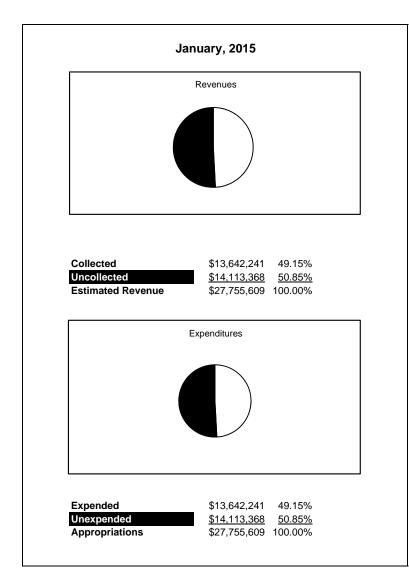

|                                                           |         | Special Revenue |               |               |                       |               |                     |                     |
|-----------------------------------------------------------|---------|-----------------|---------------|---------------|-----------------------|---------------|---------------------|---------------------|
| The School District of Sarasota County, FL                |         |                 |               |               |                       |               |                     |                     |
| Revenue & Expenditures - Budget And Actual                | Account | Budgeted        | Amounts       | Actual        | Percentage of         | Prior YTD     | Difference          | %                   |
| January 31, 2015                                          | Number  | Original        | Current       | Amounts       | <b>Current Budget</b> | Actual        | Increase/(Decrease) | Increase/(Decrease) |
| REVENUES                                                  |         |                 |               |               |                       |               |                     |                     |
| Federal Direct                                            | 3100    | 805,000.00      | 805,000.00    | 627,598.94    | 77.96%                | 562,799.98    | 64,798.96           | 11.51%              |
| Federal Through State                                     | 3200    | 24,132,277.00   | 24,132,277.00 | 10,803,127.98 | 44.77%                | 10,464,358.49 | 338,769.49          | 3.24%               |
| State Sources                                             | 3300    |                 |               | 0.00          |                       |               |                     |                     |
| Local Sources                                             | 3400    | 2,818,332.00    | 2,818,332.00  | 2,211,514.32  | 78.47%                | 1,410,304.14  | 801,210.18          | 56.81%              |
| Total Revenues                                            |         | 27,755,609.00   | 27,755,609.00 | 13,642,241.24 | 49.15%                | 12,437,462.61 | 1,204,778.63        | 9.69%               |
| EXPENDITURES                                              |         |                 |               |               |                       |               |                     |                     |
| Current:                                                  |         |                 |               |               |                       |               |                     |                     |
| Instruction                                               | 5000    | 16,657,964.00   | 16,657,964.00 | 8,442,224.46  | 50.68%                | 7,574,685.17  | 867,539.29          | 11.45%              |
| Pupil Personnel Services                                  | 6100    | 2,708,734.00    | 2,708,734.00  | 1,454,109.12  | 53.68%                | 1,404,482.19  | 49,626.93           | 3.53%               |
| Instructional Media Services                              | 6200    | 10,000.00       | 10,000.00     | 6,689.64      | 66.90%                | 7,332.51      | (642.87)            | -8.77%              |
| Instruction and Curriculum Development Services           | 6300    | 1,006,713.00    | 1,006,713.00  | 313,614.39    | 31.15%                | 351,098.80    | (37,484.41)         | -10.68%             |
| Instructional Staff Training Services                     | 6400    | 4,127,819.00    | 4,127,819.00  | 1,989,064.21  | 48.19%                | 1,900,351.24  | 88,712.97           | 4.67%               |
| Instruction Related Technolgy                             | 6500    | 635,175.00      | 635,175.00    | 133,442.83    | 21.01%                | 111,928.88    | 21,513.95           | 19.22%              |
| Board                                                     | 7100    | 18,750.00       | 18,750.00     | 3,750.00      | 20.00%                |               | 3,750.00            |                     |
| General Administration                                    | 7200    | 907,245.00      | 907,245.00    | 504,361.89    | 55.59%                | 148,205.50    | 356,156.39          | 240.31%             |
| School Administration                                     | 7300    | 24,683.00       | 24,683.00     | 11,383.36     | 46.12%                | 326.61        | 11,056.75           |                     |
| Facilities Acquisition and Construction                   | 7410    | 17,180.00       | 17,180.00     | 0.00          | 0.00%                 | 31,170.00     | (31,170.00)         | -100.00%            |
| Fiscal Services                                           | 7500    | 82,139.00       | 82,139.00     | 27,847.47     | 33.90%                | 32,485.01     | (4,637.54)          | -14.28%             |
| Food Services                                             | 7600    |                 |               |               |                       |               | 0.00                |                     |
| Central Services                                          | 7700    | 706,680.00      | 706,680.00    | 173,391.28    | 24.54%                | 212,614.01    | (39,222.73)         | -18.45%             |
| Pupil Transportation Services                             | 7800    | 47,041.00       | 47,041.00     | 11,526.50     | 24.50%                | 88,505.34     | (76,978.84)         | -86.98%             |
| Operation of Plant                                        | 7900    | 80.00           | 80.00         | 0.00          | 0.00%                 | 10,520.00     | (10,520.00)         | -100.00%            |
| Maintenance of Plant                                      | 8100    |                 |               |               |                       |               |                     |                     |
| Administrative Tech Services                              | 8200    |                 |               |               |                       |               |                     |                     |
| Community Services                                        | 9100    | 805,406.00      | 805,406.00    | 570,836.09    | 70.88%                | 563,757.35    | 7,078.74            | 1.26%               |
| Debt Service                                              | 9200    |                 |               |               |                       |               |                     |                     |
| Total Expenditures                                        |         | 27,755,609.00   | 27,755,609.00 | 13,642,241.24 | 49.15%                | 12,437,462.61 | 1,204,778.63        | 9.69%               |
| Excess (Deficiency) of Revenues Over (Under) Expenditures |         | 0.00            | 0.00          | 0.00          |                       | 0.00          | 0.00                |                     |
| OTHER FINANCING SOURCES (USES)                            |         |                 |               |               |                       |               |                     |                     |
| Transfers In                                              | 3600    |                 |               |               |                       |               |                     |                     |
| Transfers Out                                             | 9700    |                 |               |               |                       |               |                     |                     |
| <b>Total Other Financing Sources (Uses)</b>               |         | 0.00            | 0.00          | 0.00          |                       | 0.00          | 0.00                |                     |
| Net Change in Fund Balances                               |         | 0.00            | 0.00          | 0.00          |                       | 0.00          | 0.00                |                     |
| Fund Balances, Prior Year                                 | 2800    | 64,583.00       | 64,583.00     | 64,583.12     |                       | 63,441.68     | 1,141.44            |                     |
| Adjustment to Fund Balances                               | 2891    |                 |               |               |                       |               |                     |                     |
| Fund Balances, Current Year                               | 2700    | 64,583.00       | 64,583.00     | 64,583.12     |                       | 63,441.68     | 1,141.44            |                     |