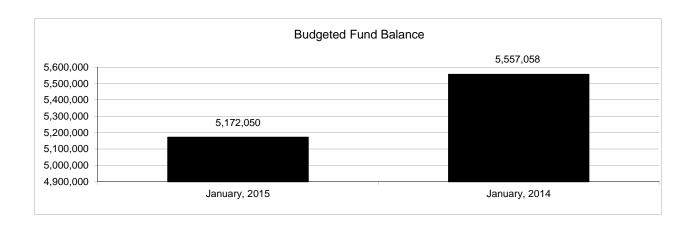

|                                                           |         | Food Service  |               |              |                |              |                     |                     |
|-----------------------------------------------------------|---------|---------------|---------------|--------------|----------------|--------------|---------------------|---------------------|
| The School District of Sarasota County, FL                |         |               |               |              |                |              |                     |                     |
| Revenue & Expenditures - Budget And Actual                | Account | Budgeted      | Amounts       | Actual       | Percentage of  | Prior YTD    | Difference          | %                   |
| January 31, 2015                                          | Number  | Original      | Current       | Amounts      | Current Budget | Actual       | Increase/(Decrease) | Increase/(Decrease) |
| REVENUES                                                  |         |               |               |              |                |              |                     |                     |
| Federal Direct                                            | 3100    |               |               |              |                |              |                     |                     |
| Federal Through State                                     | 3200    | 13,270,426.00 | 13,270,426.00 | 5,420,193.05 | 40.84%         | 5,384,618.78 | 35,574.27           | 0.66%               |
| State Sources                                             | 3300    | 175,251.00    | 175,251.00    | 85,487.00    | 48.78%         | 85,054.00    | 433.00              |                     |
| Local Sources                                             | 3400    | 5,025,125.00  | 5,025,125.00  | 3,052,044.96 | 60.74%         | 3,359,400.17 | (307,355.21)        | -9.15%              |
| Total Revenues                                            |         | 18,470,802.00 | 18,470,802.00 | 8,557,725.01 | 46.33%         | 8,829,072.95 | (271,347.94)        | -3.07%              |
| EXPENDITURES                                              |         |               |               |              |                |              |                     |                     |
| Current:                                                  |         |               |               |              |                |              |                     |                     |
| Instruction                                               | 5000    |               |               |              |                |              |                     |                     |
| Pupil Personnel Services                                  | 6100    |               |               |              |                |              |                     |                     |
| Instructional Media Services                              | 6200    |               |               |              |                |              |                     |                     |
| Instruction and Curriculum Development Services           | 6300    |               |               |              |                |              |                     |                     |
| Instructional Staff Training Services                     | 6400    |               |               |              |                |              |                     |                     |
| Instruction Related Technolgy                             | 6500    |               |               |              |                |              |                     |                     |
| Board                                                     | 7100    |               |               |              |                |              |                     |                     |
| General Administration                                    | 7200    |               |               |              |                |              |                     |                     |
| School Administration                                     | 7300    |               |               |              |                |              |                     |                     |
| Facilities Acquisition and Construction                   | 7410    |               |               |              |                |              |                     |                     |
| Fiscal Services                                           | 7500    |               |               |              |                |              |                     |                     |
| Food Services                                             | 7600    | 18,429,717.00 | 18,429,717.00 | 8,613,489.45 | 46.74%         | 8,317,749.39 | 295,740.06          | 3.56%               |
| Central Services                                          | 7700    |               |               |              |                |              |                     |                     |
| Pupil Transportation Services                             | 7800    |               |               |              |                |              |                     |                     |
| Operation of Plant                                        | 7900    |               |               |              |                |              |                     |                     |
| Maintenance of Plant                                      | 8100    |               |               |              |                |              |                     |                     |
| Administrative Tech Services                              | 8200    |               |               |              |                |              |                     |                     |
| Community Services                                        | 9100    |               |               |              |                |              |                     |                     |
| Debt Service                                              | 9200    |               |               |              |                |              |                     |                     |
| Total Expenditures                                        |         | 18,429,717.00 | 18,429,717.00 | 8,613,489.45 | 46.74%         | 8,317,749.39 | 295,740.06          | 3.56%               |
| Excess (Deficiency) of Revenues Over (Under) Expenditures |         | 41,085.00     | 41,085.00     | (55,764.44)  | -135.73%       | 511,323.56   | (567,088.00)        | -110.91%            |
| OTHER FINANCING SOURCES (USES)                            |         |               |               |              |                |              |                     |                     |
| Transfers In                                              | 3600    |               |               |              |                |              |                     |                     |
| Transfers Out                                             | 9700    |               |               |              |                |              |                     |                     |
| Total Other Financing Sources (Uses)                      |         | 0.00          | 0.00          | 0.00         |                | 0.00         | 0.00                |                     |
| Net Change in Fund Balances                               | 1       | 41,085.00     | 41,085.00     | (55,764.44)  | -135.73%       | 511,323.56   | (567,088.00)        | -110.91%            |
| Fund Balances, Prior Year                                 | 2800    | 5,130,965.00  | 5,130,965.00  | 5,130,964.70 | 100.00%        | 4,470,012.85 | 660,951.85          | 14.79%              |
| Adjustment to Fund Balances                               | 2891    |               |               |              |                |              |                     |                     |
| Fund Balances, Current Year                               | 2700    | 5,172,050.00  | 5,172,050.00  | 5,075,200.26 | 98.13%         | 4,981,336.41 | 93,863.85           | 1.88%               |