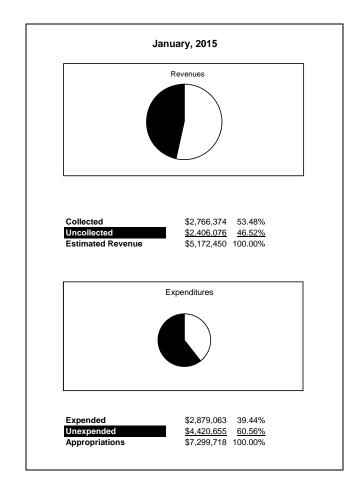

|                                                           |         | Internal Service Fund |                |               |                |               |                     |                     |  |
|-----------------------------------------------------------|---------|-----------------------|----------------|---------------|----------------|---------------|---------------------|---------------------|--|
| The School District of Sarasota County, FL                |         |                       |                |               |                |               |                     |                     |  |
| Revenue & Expenditures - Budget And Actual                | Account | Budgeted              | Amounts        | Actual        | Percentage of  | Prior YTD     | Difference          | %                   |  |
| January 31, 2015                                          | Number  | Original              | Current        | Amounts       | Current Budget | Actual        | Increase/(Decrease) | Increase/(Decrease) |  |
| REVENUES                                                  |         |                       |                |               |                |               |                     |                     |  |
| Federal Direct                                            | 3100    |                       |                |               |                |               |                     |                     |  |
| Federal Through State                                     | 3200    |                       |                |               |                |               |                     |                     |  |
| State Sources                                             | 3300    |                       |                |               |                |               |                     |                     |  |
| Local Sources                                             | 3400    | 5,172,450.00          | 5,172,450.00   | 2,766,374.10  | 53.48%         | 2,666,820.84  | 99,553.26           | 3.73%               |  |
| Total Revenues                                            |         | 5,172,450.00          | 5,172,450.00   | 2,766,374.10  | 53.48%         | 2,666,820.84  | 99,553.26           | 3.73%               |  |
| EXPENDITURES                                              |         |                       |                |               |                |               |                     |                     |  |
| Current:                                                  |         |                       |                |               |                |               |                     |                     |  |
| Instruction                                               | 5000    |                       |                |               |                |               |                     |                     |  |
| Pupil Personnel Services                                  | 6100    |                       |                |               |                |               |                     |                     |  |
| Instructional Media Services                              | 6200    |                       |                |               |                |               |                     |                     |  |
| Instruction and Curriculum Development Services           | 6300    |                       |                |               |                |               |                     |                     |  |
| Instructional Staff Training Services                     | 6400    |                       |                |               |                |               |                     |                     |  |
| Instruction Related Technolgy                             | 6500    |                       |                |               |                |               |                     |                     |  |
| Board                                                     | 7100    |                       |                |               |                |               |                     |                     |  |
| General Administration                                    | 7200    |                       |                |               |                |               |                     |                     |  |
| School Administration                                     | 7300    |                       |                |               |                |               |                     |                     |  |
| Facilities Acquisition and Construction                   | 7410    |                       |                |               |                |               |                     |                     |  |
| Fiscal Services                                           | 7500    |                       |                |               |                |               |                     |                     |  |
| Food Services                                             | 7600    |                       |                |               |                |               |                     |                     |  |
| Central Services                                          | 7700    | 7,299,718.00          | 7,299,718.00   | 2,879,062.90  | 39.44%         | 3,043,339.24  | (164,276.34)        | -5.40%              |  |
| Pupil Transportation Services                             | 7800    |                       |                |               |                |               |                     |                     |  |
| Operation of Plant                                        | 7900    |                       |                |               |                |               |                     |                     |  |
| Maintenance of Plant                                      | 8100    |                       |                |               |                |               |                     |                     |  |
| Administrative Tech Services                              | 8200    |                       |                |               |                |               |                     |                     |  |
| Community Services                                        | 9100    |                       |                |               |                |               |                     |                     |  |
| Debt Service                                              | 9200    |                       |                |               |                |               |                     |                     |  |
| Total Expenditures                                        |         | 7,299,718.00          | 7,299,718.00   | 2,879,062.90  | 39.44%         | 3,043,339.24  | (164,276.34)        | -5.40%              |  |
| Excess (Deficiency) of Revenues Over (Under) Expenditures | 3       | (2,127,268.00)        | (2,127,268.00) | (112,688.80)  | 5.30%          | (376,518.40)  | 263,829.60          | -70.07%             |  |
| OTHER FINANCING SOURCES (USES)                            |         |                       |                |               |                |               |                     |                     |  |
| Transfers In                                              | 3600    | 550,279.00            | 550,279.00     | 550,279.00    | 100.00%        | 550,279.00    | 0.00                |                     |  |
| Transfers Out                                             | 9700    |                       |                |               |                |               |                     |                     |  |
| Total Other Financing Sources (Uses)                      |         | 550,279.00            | 550,279.00     | 550,279.00    | 100.00%        | 550,279.00    | 0.00                |                     |  |
| Change in Net Position                                    | İ       | (1,576,989.00)        | (1,576,989.00) | 437,590.20    | -27.75%        | 173,760.60    | 263,829.60          | 151.84%             |  |
| Net Position, Prior Year                                  | 2800    | 13,614,601.00         | 13,614,601.00  | 13,614,599.82 | 100.00%        | 12,736,681.03 | 877,918.79          | 6.89%               |  |
| Adjustment to Net Position                                | 2891    |                       |                |               |                |               | ·                   |                     |  |
| Net Position, Current Year                                | 2700    | 12,037,612.00         | 12,037,612.00  | 14,052,190.02 | 116.74%        | 12,910,441.63 | 1,141,748.39        | 8.84%               |  |